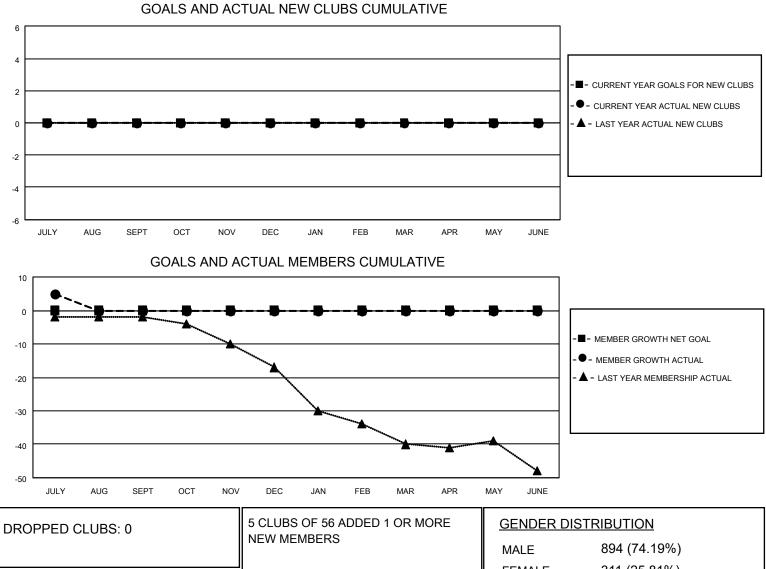

## LOCATION MISSOURI

District 26 M4

Results as of: 7/31/2020

| Clubs                 |               |           |               | Members               |                        |                         |                                                    |  |
|-----------------------|---------------|-----------|---------------|-----------------------|------------------------|-------------------------|----------------------------------------------------|--|
| RESULTS FOR 2020-2021 |               |           |               | RESULTS FOR 2020-2021 |                        |                         |                                                    |  |
| QUARTER               | NEW CLUB GOAL | NEW CLUBS | DROPPED CLUBS | QUARTER               | BER GROWTH NET<br>GOAL | MEMBER GROWTH<br>ACTUAL | DROPPED<br>MEMBERS ACTUAL<br>(including transfers) |  |
| JULY/AUG/SEPT         | 0             | 0         | 0             | JULY/AUG/SEPT         | 0                      | 11                      | 6                                                  |  |
| OCT/NOV/DEC           | 0             | 0         | 0             | OCT/NOV/DEC           | 0                      | 0                       | 0                                                  |  |
| JAN/FEB/MAR           | 0             | 0         | 0             | JAN/FEB/MAR           | 0                      | 0                       | 0                                                  |  |
| APR/MAY/JUNE          | 0             | 0         | 0             | APR/MAY/JUNE          | 0                      | 0                       | 0                                                  |  |

|                  |   |                           | MALE                       | 894 (74.19%) |     |
|------------------|---|---------------------------|----------------------------|--------------|-----|
| DROPPED MEMBERS  |   |                           | FEMALE                     | 311 (25.81%) |     |
| DECEASED         | 1 | CLICK HERE FOR CUMULATIVE | TOTAL FAMILY UNIT MEMBERS  |              | 225 |
| CLUB CANCELLED 0 |   | MEMBERSHIP DATA           |                            |              | 114 |
| OTHER            | 5 |                           | FAMILY MEMBERS PAYING HALF |              | 114 |
| TOTAL            | 6 |                           |                            |              |     |